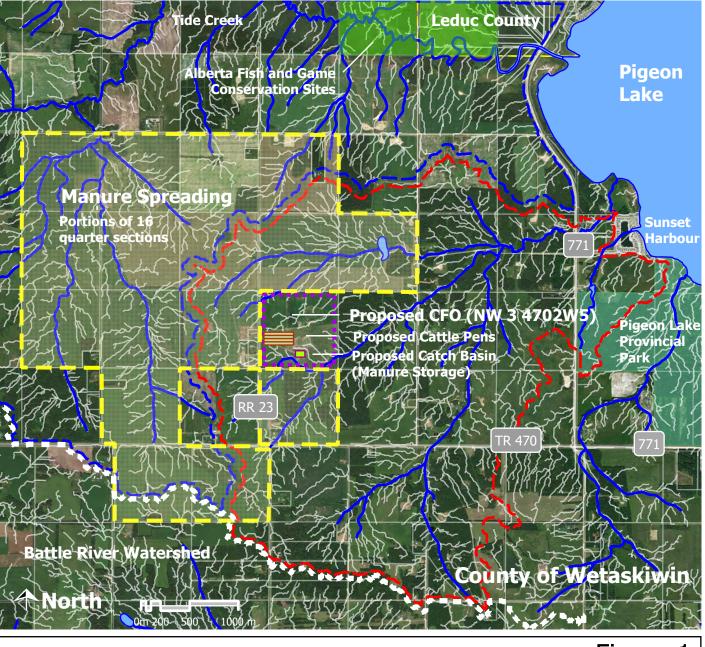

The Pigeon Lake Watershed Assocaition is a membership-based nonprofit charity. For more information on the association, our mission and our work, see our website at www.plwa.ca.

Data Sources: Licensed and Open Source Spatial Data: GoA, AltaLIS Earth Image: Bing Maps Satellite Streaing Service Basins and Drainage Lines: Generated from 7.5m LIDAR Digital Elevation Model CFO Details: from NRCB Application RA21045 Figure 1
Pigeon Lake Watershed Sub Basin Context

Proposed Confined Feeding Operation