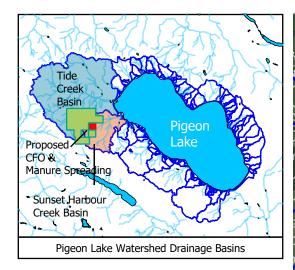

## Map Legend:

Pigeon Lake Watershed Boundary

Sunset Harbour Creek Drainage Basin

Tide Creek Drianage Basin

General Outline - Manure Spreading

Water Course (GoA Base Feature)

Drainage Path Network (from LIDAR)

The Pigeon Lake Watershed Assocaition is a membership-based nonprofit charity. For more information on the association, our mission and our work, see our website at www.plwa.ca.

Data Sources: Licensed and Open Source Spatial Data: GoA, AltaLIS Earth Image: Bing Maps Satellite Streaing Service Basins and Drainage Lines: Generated from 7.5m LIDAR Digital Elevation Model CFO Details: from NRCB Application RA21045 Figure 1
Pigeon Lake Watershed Sub Basin Context